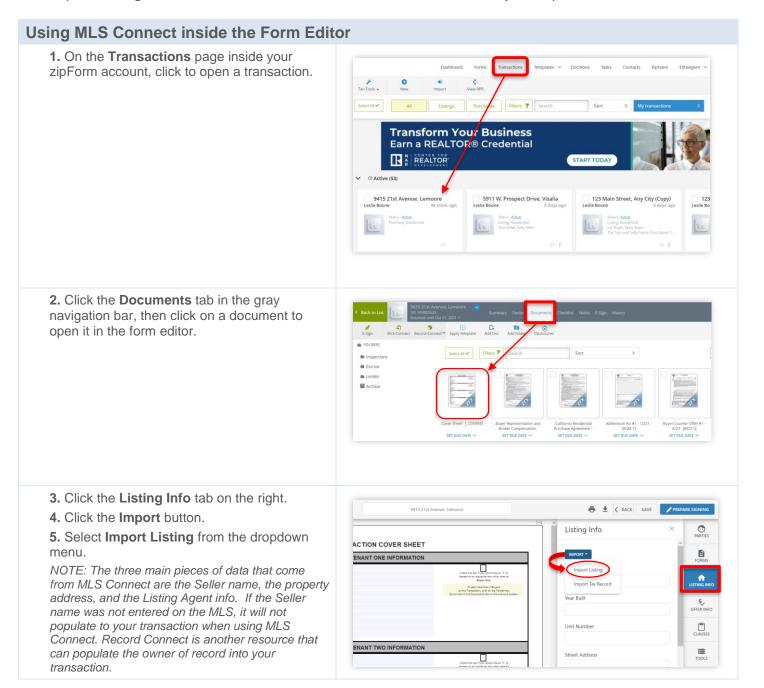

## zipForm<sup>®</sup> Plus: Using MLS Connect

MLS Connect is available inside your zipForm transaction and pulls listing data directly from the MLS into your transaction. There are multiple ways to access MLS Connect inside your transaction. Follow the steps in this guide to use MLS Connect inside the Form Editor in your zipForm transaction.